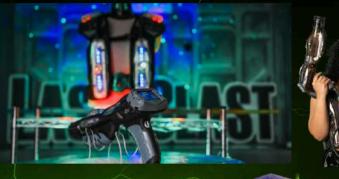

### DUALLASER

Our bright and wide green
Aurora laser acts as the
main firing laser. A
secondary narrow point red
laser acts as a more discrete
aiming laser to line up your
shot without giving away
your position. Simply touch
the conveniently placed
aiming capacitive touch
button, and your aiming laser
will appear until you release
it.

# AURORA LASER

The laser tag industries largest beam! Our highly visible laser technology can be seen completely from the tagger and those being tagged. The beams halo effect easily cuts through fog. Our Star Wars inspired beam is cone shaped with a smaller shape within. This brings much more excitement than your standard small red dot laser tag beam.