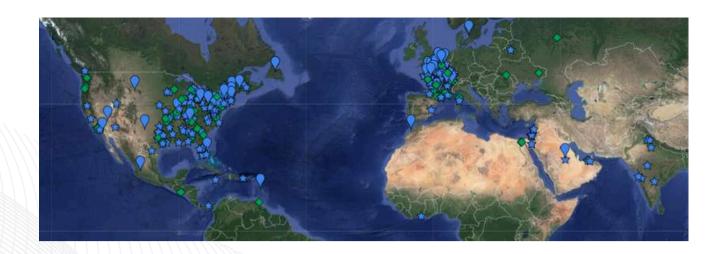

#### DID YOU KNOW?

LaserBlast laser tag equipment is operating in over 30 countries, and we have installed over 500 systems.

measurement lasers, we understand the importance of reliable equipment that stands up to the test of time. Many of our customers continue to profit from our laser tag systems after over 25 years of operation.

#### WHERE CAN I PLAY YOUR LASER TAG EQUIPMENT?

We have locations in over 30 countries around the world. Speak with a project manager about a LaserBlast Operator near you.