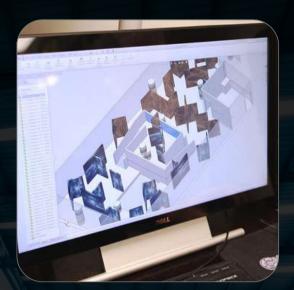

## **CONSTRUCTION & THEMEING**

Building an exciting arena with eye-catching designs is among the most important factors in the success of any laser tag center. The arena by itself must be a memorable experience for your guests. The two most frequently chosen options are a turnkey arena from our partner theming companies, or build-your-own arena with design assistance from LaserBlast.

If you choose to construct your own arena, LaserBlast will provide a fun, functional, and competitive layout tailored to your available space using our 3D modeling software and extensive experience. This is the least expensive option and tends to make sense for smaller markets. You will be provided with an arena package, including partition layouts & details, electrical requirements, and suggested audio / special effects. We still recommend having the arena themed or painted by a professional. We can suggest an experienced laser tag artist, or you can hire a local artist.