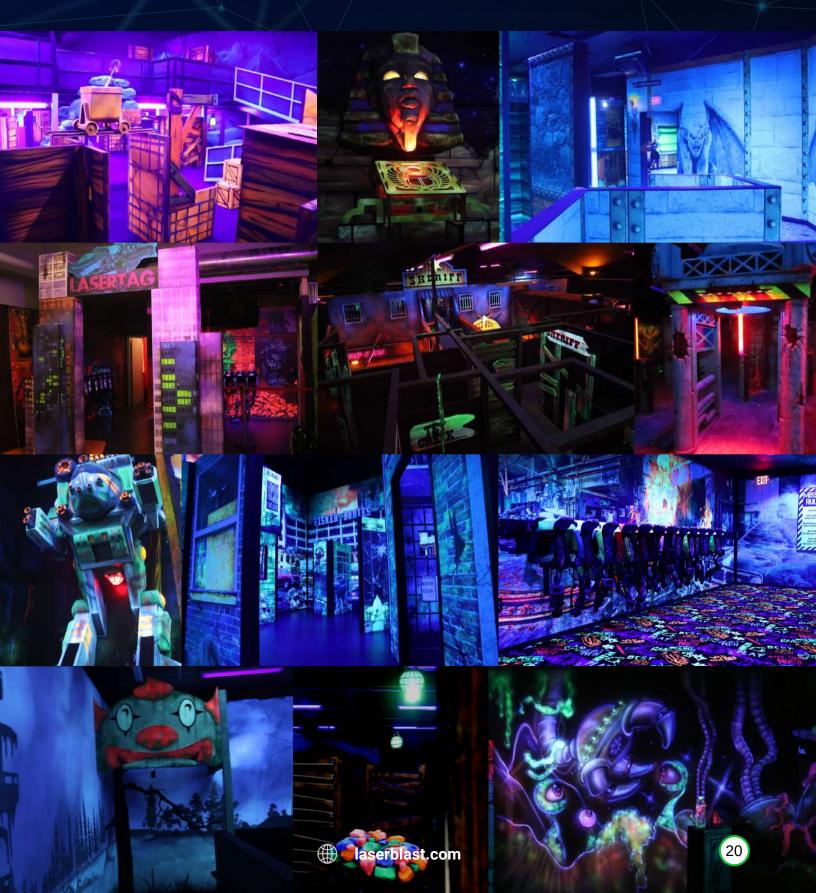

## **CONSTRUCTION & THEMEING**

Building an exciting arena with eye-catching designs is among the most important factors in the success of any laser tag center. The arena by itself must be a memorable experience for your guests. The two most frequently chosen options are a turnkey arena from our partner theming companies, or build-your-own arena with design assistance from LaserBlast.

If you choose to construct your own arena, LaserBlast will provide a fun, functional, and competitive layout tailored to your available space using our 3D modeling software and extensive experience. This is the least expensive option and tends to make sense for smaller markets. You will be provided with an arena package, including partition layouts & details, electrical requirements, and suggested audio / special effects. We still recommend having the arena themed or painted by a professional. We can suggest an experienced laser tag artist, or you can hire a local artist.

#### **Turnkey Arena**

For more populated areas that can support the initial investment, we recommend working with a professional theming company that specializes in laser tag environments. Working with an experienced arena fabricator your arena will be safe, durable, and impressive to keep players coming back. In addition to standard wood & barrel partitions, these arenas typically also include unique elements to match your theme, base structures, archways and more. We have strong working relationships with the best theming partners in the business who can help with your project. Contact your LaserBlast representative for more information about our theming partners.

## Theme is Important

Give your guests a memorable experience that will make them want to come back for more!