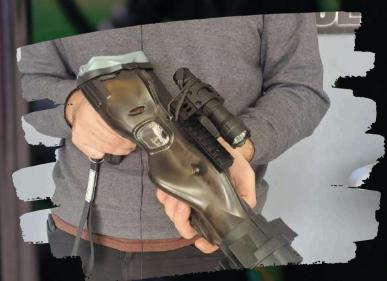

## PICATIONY RAIL

Interested in a more tactical look? The CyberBlast Pro Picatinny Rail allows you to attach flashlights, scopes, and other tactical equipment to your phaser for an enhanced look and feel. It also works great with a GoPro! Enhance your birthday packages by giving the birthday child a first person point of view video of their laser tag game.