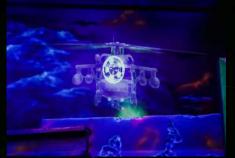

## AI TARGETS

Bring your laser tag arena to life with Al Projector Targets! Now players can take on giant animated opponents that appear around the arena. Once animated opponents have made their entrance, players will only have a few seconds to tag them before they attack and shut you down. Custom videos are available to match your arenas style perfectly.

Are you ready for a change of pace for your frequent players? Switch the AI Targets into Power-Up Mode. Similar to home-based video games, animated power-ups appear on the projector screen throughout the game. The first player to grab the powerup when it appears gets a temporary powerup like Spy Mode, Cloaking, or Weapon Upgrades. Power-Up Mode is another great way to give your frequent players a new experience every time!

Each Al Target Includes: CyberPi Media Player, LED Projector, Mounting Hardware, Target, Emitter, & Local Speaker

(8' x 6' Projection Size)

13