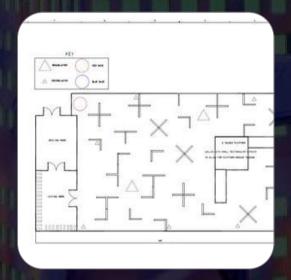

## SPACE CONSIDERATION SITE SELECTION

#### Attraction Requirements 2,000-5,000 SF

Laser tag arenas as small as 1,000 square feet can be accommodated with the CyberBlast Phaser system, but returns will not be on par with a full-size attraction.

#### Multi-level Laser Tag

Multi-level arenas perform better than single-level centers, especially in highly competitive areas. Adding a walk-under ASA (area of sports activity) should be the goal if it is feasible for your building, local market, and government regulations. A walk-under area requires a minimum ceiling height of 16', preferably 18'.

#### Square Footage - Arena, Briefing/Vesting

20 Player Suggested Sizing 2,500 - 3,000 total sqft Briefing/Vesting Room - 12-15 sqft per player Arena - 110-150 sqft per player