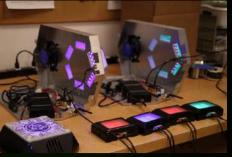

## DMX EFFECTS

CyberBlast software can trigger sounds, lighting, and even physical effects like fog & air jets. These effects can be triggered by touch sensors, tagging, detectors, or nearly any other action in the game. Some of our previous immersive projects include a haunted mine in the midst of a cave-in, and an ancient adventure with venomous snakes that fire back at nearby players! Some of our interactivity kits include: Fire Effect, Back-lit smoke, Base Enhancement Lighting, and central arena bars to glow the winning team's color, and flash with game announcements. A DMX controller and programming is included with every CyberBlast Base at no additional charge. We can also provide the effect lights, cabling and installation for a turn-key solution if preferred.

Fire lighting inside Rebounderz, Grand Rapids Laser Tag Arena

\$4,100

\*\* Packages can be customized to fit your arena

#### BAR LIGHT

Team Lead Corridor Lighting

**x4** 

#### MEGRINEX PAR

Base Enhancement Light

**x6** 

#### FOG FURY

LED-Lit Fog Center Prop Enhancement

**x**1

#### FIRE EFFECTS

Fire Effect Side Prop Enhancement

\$840

#### CHAUVET INTIMSPOT 160

Search Spot/Headlight

\$730

ADDITIONAL ADD-ONS

#### ENTOUR CYCLONE

Wind/Fan Tunnel Effect

\$675

#### RELAY TRIGGER

Attach your own low-current effect

\$225