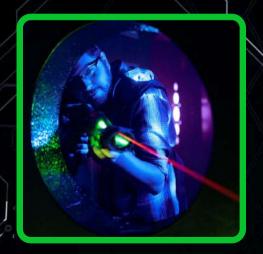

# AURORA LASER

The laser tag industries largest beam! Our highly visible laser technology can be seen completely from the tagger and those being tagged. The beams halo effect easily cuts through fog. Our Star Wars inspired beam is cone shaped with a smaller shape within. This brings much more excitement than your standard small red dot laser tag beam.