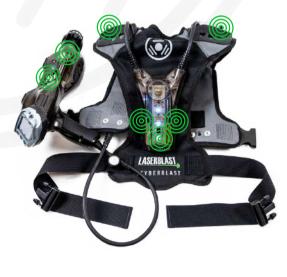

multi-level arenas.

#### **Game Variety**









Every CyberBlast system includes over 30 game formats, and free access to new formats as we create them every year! Some games are intended for smaller groups to make the arena fun even if only 5 people want to play on a weekday afternoon, some are fun for big groups of new players, and some are tailored for advanced players on special VIP nights.

#### More Inclusive Vestless Add Ons

No player left behind. We've developed a solution for small children, disabled or handicapped tag enthusiasts. Can't wear a vest? Our Vestless Phasers are fully compatible with the CyberBlast System. Having a few at your facility will ensure families and players of all types will be able to play in your arena.



#### **VEST FRONT**



#### **VEST BACK**







#### **Operator Resources**

We provide all the marketing and operational support you'll need for your laser tag center. This includes hundreds of model photos, software, maintenance walk-through, and marketing templates.

#### **FEATURES**

**Targets -** Award bonus points and activate effects.

Cybergates - Restrict access and award powerups.

Base Stations - Central defense points.

Elements - Multi-purpose: Mine, Recharge station or Detector.

Trivia Stations - Customizable in-game quizzes.

Al Targets - 10' interactive opponents to bring your arena to life.

**Vestless Phaser -** Phaser only add-ons to include players of all sizes and handicaps.

**Cyberweb -** Frequent player program.

**CyberBlast is designed with ease of operation in mind**. Your center is very busy at peak t