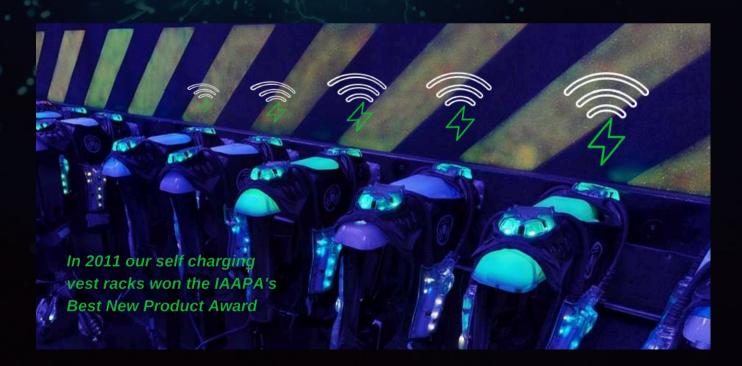

7

SHORTEN TIME SPENT ON STARTUP/SHUT DOWN.

EXTEND BATTERY LIFE
MINIMIZE VEST DOWNTIME
NO FRAGILE CONNECTORS

This exclusive innovation minimizes the time spent on start up and shut down. In 2011 our self charging vest racks were honored with the Brass Ring Best New Product Award. Unlike other systems, the vests charge wirelessly whenever they aren't in use, with no connectors or impact points. The wireless charging system creates a more efficient operation while also extending usable battery life.