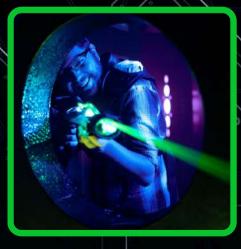

### DUALLASER

Our bright and wide green
Aurora laser acts as the
main firing laser. A
secondary narrow point red
laser acts as a more discrete
aiming laser to line up your
shot without giving away
your position. Simply touch
the conveniently placed
aiming capacitive touch
button, and your aiming laser
will appear until you release
it.