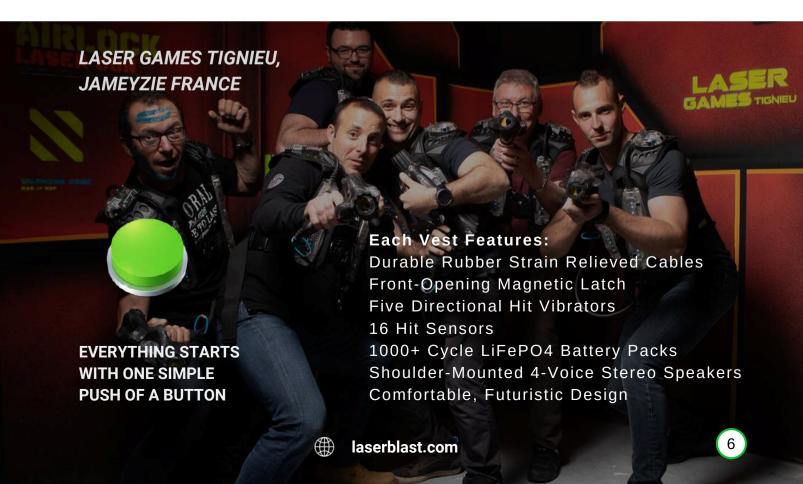

7

SHORTEN TIME SPENT ON STARTUP/SHUT DOWN.

EXTEND BATTERY LIFE
MINIMIZE VEST DOWNTIME
NO FRAGILE CONNECTORS

This exclusive innovation minimizes the time spent on start up and shut down. In 2011 our self charging vest racks were honored with the Brass Ring Best New Product Award. Unlike other systems, the vests charge wirelessly whenever they aren't in use, with no connectors or impact points. The wireless charging system creates a more efficient operation while also extending usable battery life.