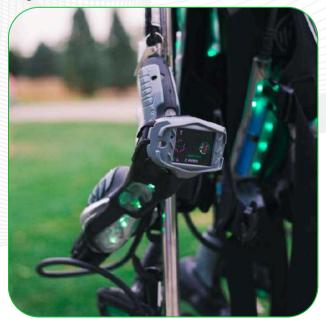

7

SHORTEN TIME SPENT ON STARTUP/SHUT DOWN.

EXTEND BATTERY LIFE
MINIMIZE VEST DOWNTIME
NO FRAGILE CONNECTORS

This exclusive innovation minimizes the time spent on start up and shut down. In 2011 our self charging vest racks were honored with the Brass Ring Best New Product Award. Unlike other systems, the vests charge wirelessly whenever they aren't in use, with no connectors or impact points. The wireless charging system creates a more efficient operation while also extending usable battery life.