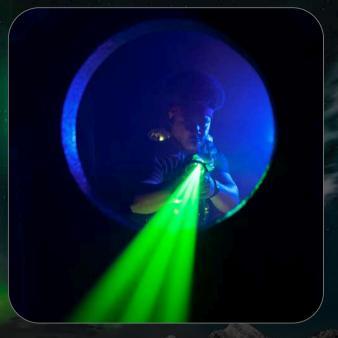

# AURORA LASER

The laser tag industries largest beam! Our highly visible laser technology can be seen completely from the tagger and those being tagged. The beams halo effect easily cuts through fog. Our Star Wars inspired beam is cone shaped with a smaller shape within. This brings much more excitement than your standard small red dot laser tag beam.