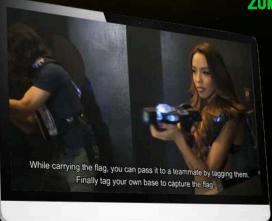

- The display includes an instant quickshield activation, as well as icon-based weapon selection. You can also activate special powerups that you've picked up, like spy mode, mirror shielding, and stealth mode.
- For advanced member game formats, you can also see your regenerative armor levels. Just like in Halo or Call of Duty, the armor can be configured to take multiple shots to shut down. If you can hide and avoid damage for a few seconds, your armor will regenerate back to full.
- When you've been hit, a graphic will show exactly where you were hit, so that you can take cover and get back in the game.

- A role icon on the screen will help you keep track of your job in mission-based games.
   The icons make it easy to know when you are holding a flag in Capture the flag, infected in Zombie, King in King of the Hill and more.
- Curious about how you are stacking up against the competition? Touch the leaderboard icon and you'll see a quick rundown of the games' top players.