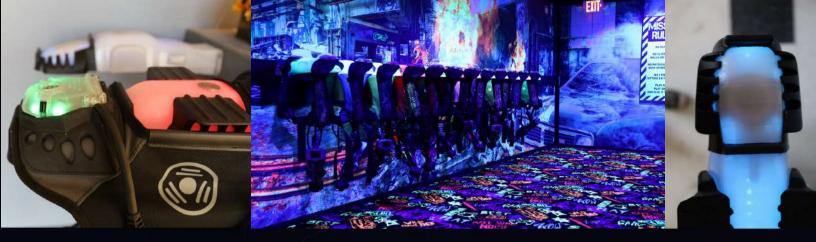

7

SHORTEN TIME SPENT ON STARTUP/SHUT DOWN.

EXTEND BATTERY LIFE
MINIMIZE VEST DOWNTIME
NO FRAGILE CONNECTORS

This exclusive innovation minimizes the time spent on start up and shut down. In 2011 our self charging vest racks were honored with the Brass Ring Best New Product Award. Unlike other systems, the vests charge wirelessly whenever they aren't in use, with no connectors or impact points. The wireless charging system creates a more efficient operation while also extending usable battery life.

#### We offer Mix & Match Packages

The CyberBlast vestless phaser only system is our lightest weight laser tag system at only two pounds per phaser. A ten player system can be contained in a single carrying case complete with a touchscreen laptop computer. The system is most often used for portable laser tag events and temporary installations.

The LED-lit display rack holds up to 12 phasers, and their chargers in an attractive case constructed of thick ABS plastic and wood.