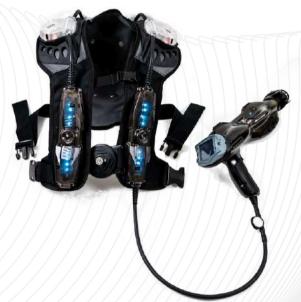

Blast offers over 30 game formats to choose from.



## CAN VESTLESS PHASERS PLAY IN THE SAME GAME AS VESTED LASER TAG EQUIPMENT?

Yes, they can. We've had some operators start out purchasing a mobile system for their soft-play or inflatables, then later purchase a vested system. The Vestless Laser Tag Phasers work alongside their Vested Equipment. Vestless Phasers are great for small children or players with disabilities that may not be able to fit into a vest.



#### HOW LONG DOES IT TAKE TO SERVICE REPAIRS?

Most repairs are very simple and can be handled using your spare parts kit if you'd like to avoid the time in transit of shipping to our repair center in Plymouth, Michigan. Our team repairs and returns items sent in for service in 1-5 business days from when we receive the item.



#### DO I NEED MOBILE LASER TAG EQUIPMENT OR INDOOR LASER TAG EQUIPMENT?

Why not both? Lately, we've been supplying operators with a mix of two systems. The CyberBlast Pro Laser Tag is the most versatile laser tag equipment on the market. It is the only system with vested equipment as well as a phaser-only mobile system that can play in the same game without any additional networks or game settings. Small or disabled laser tag players no longer have to worry about fitting into a vest. No player left behind and a game the whole family can play.



#### WHERE CAN I PLAY YOUR LASER TAG EQUIPMENT?

We have locations in over 30 countries around the world. Speak with a project manager about a LaserBlast Operator near you.

## WHAT IS THE DIFFERENCE BETWEEN CYBERBLAST FEC AND CYBERBLAST PRO?