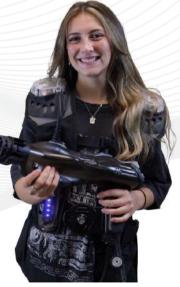

### DUALLASER

Our bright and wide green
Aurora laser acts as the
main firing laser. A
secondary narrow point red
laser acts as a more discrete
aiming laser to line up your
shot without giving away
your position. Simply touch
the conveniently placed
aiming capacitive touch
button, and your aiming laser
will appear until you release
it.

## TOUCHSCREEN DISPLAY

CyberBlast Pro features an intuitive touchscreen display that has been angled at 45 degrees so that you can take a quick glance while staying immersed in the game around you. Every function of the display has been designed for rapid activation.

- The display includes an instant quickshield activation, as well as icon-based weapon selection. You can also activate special powerups that you've picked up, like spy mode, mirror shielding, and stealth mode.
- For advanced member game formats, you can also see your regenerative armor levels. Just like in Halo or Call of Duty, the armor can be configured to take multiple shots to shut down. If you can hide and avoid damage for a few seconds, your armor will regenerate back to full.
- When you've been hit, a graphic will show exactly where you were hit, so that you can take cover and get back in the game.