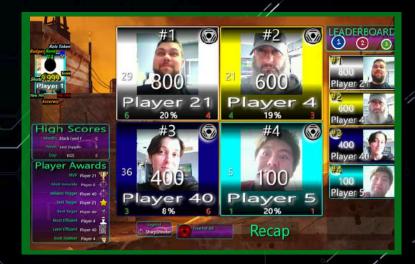

# SELFIE

Take your selfie before the mission begins, so your friends can see your smiling face when you blast them! The selfie appears next to your ranking outside the arena so you can see how you stack up against your friends in the mission recap. Parents can also see how their child is doing throughout the game, instead of wondering which sci-fi code name is theirs.

- A role icon on the screen will help you keep track of your job in mission-based games.
   The icons make it easy to know when you are holding a flag in Capture the flag, infected in Zombie, King in King of the Hill and more.
- Curious about how you are stacking up against the competition? Touch the leaderboard icon and you'll see a quick rundown of the games' top players.