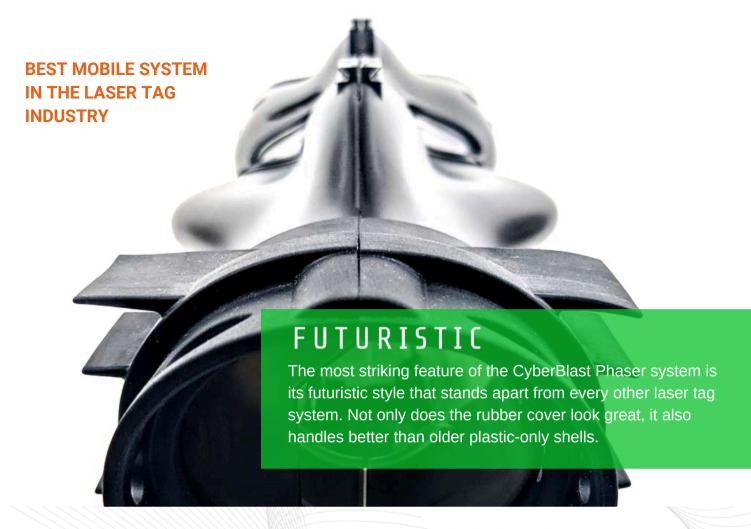

#### The Best Tagging Technology

CyberBlast provides the highest quality laser tag game play. It starts with our unique-in-the-industry computer aided alignment process, ensuring that every single laser is evenly matched and accurate. We then angle 16 hit sensors to prevent tagging dead zones and make full use of multi-level arenas.

#### **Durability & Longevity**

CyberBlast uses field-proven LaserBlast optics, triggers, and shock isolation. Nine mounting bosses and strengthening ribs ensure a long-lasting phaser case.

The latest advance in battery technology is used in the CyberBlast vestless system. A LiFeP04 battery provides a more stable chemistry than ordinary Lithium Ion, while delivering 8 hours of life on a single charge and 2000 charge/discharge cycles (over 6 years at 300 cycles per year) before wearing out. Other chemistries like ordinary Lithium Cobalt wear out after 600-1000 cycles (2-3 years).