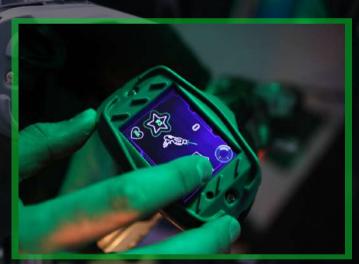

## TOUCHSCREEN DISPLAY

CyberBlast Pro features an intuitive touchscreen display that has been angled at 45 degrees so that you can take a quick glance while staying immersed in the game around you. Every function of the display has been designed for rapid activation.

- The display includes an instant quickshield activation, as well as icon-based weapon selection. You can also activate special powerups that you've picked up, like spy mode, mirror shielding, and stealth mode.
- For advanced member game formats, you can also see your regenerative armor levels. Just like in Halo or Call of Duty, the armor can be configured to take multiple shots to shut down. If you can hide and avoid damage for a few seconds, your armor will regenerate back to full.
- When you've been hit, a graphic will show exactly where you were hit, so that you can take cover and get back in the game.

- A role icon on the screen will help you keep track of your job in mission-based games.
   The icons make it easy to know when you are holding a flag in Capture the flag, infected in Zombie, King in King of the Hill and more.
- Curious about how you are stacking up against the competition? Touch the leaderboard icon and you'll see a quick rundown of the games' top players.